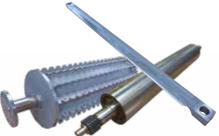

# **CORN CRACKER ROLLERS**

- · Hardened « high frequency »
- · Chrome plated rollers
- Straight tooth / Saw tooth
- etc ...