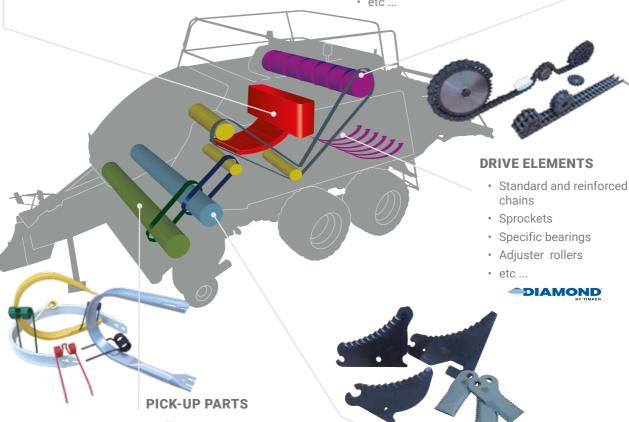

# **DRIVE ELEMENTS**

- · Gear boxes / Wobble forks / Pivoting arms
- · Cutter bar drive belts
- Chains / Sprockets / Clutch discs
- · Specific bearings
- etc ...

# **PICK-UP PARTS**

- Tines
- Guards
- · Cams / Rollers
- etc ...