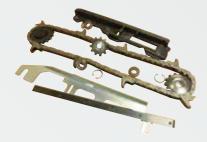

# **FRONT CONVEYOR**

- Standard and reinforced chains
- Sprockets
- · Slats / Slides
- etc ...

# **THRESHING SYSTEM**

- Rasp bars
- · Concaves all crops / Wire
- · Rasp laths
- · Separator panels / pulling straw panels
- etc ...