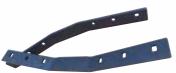

# **THRESHING SYSTEM**

- Rasp bars
- · Concaves all crops / Wire
- · Rasp laths
- · Separator panels / pulling straw panels
- etc ...