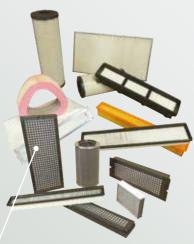

### **CAB AIR FILTERS**

Integrated into the ventilation / air conditioning circuit this filter mainly retains dust and pollens. LANDA also has a range of special filters for chemical treatments. These active carbon filters trap gases and vapors to protect your health.