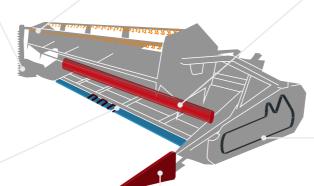

# **FORAGE HARVESTER**

From grass to maize harvest peacefully

### **FEEDING UNIT**

- Feed rollers (upper and lower)
- Standard scrapers and with Tungsten
- · Stainless steel bars
- etc ...

# **CUTTING PARTS**

- · « Tungsten laser process »
- · Knives / Shearbar all crops
- · Sharpening stones
- etc ...

### **DISCHARGE BLOWER PARTS**

- Fan rotors
- · Smooth or serrated paddles
- etc ...

# **WEAR PLATES**

- Tower liners
- Transfert chute
- · Spout wear plates
- etc ...

# HARVESTING HEADER PARTS

- · Extra hard blades
- · Tungsten blades
- · Drum rotors
- · Wear plates
- · Drive couplers
- Scrapers
- etc ...

# **TRANSMISSION**

- Belts
- Chains
- etc ...

# **CORN CRACKER ROLLERS**

- · Hardened « high frequency »
- · Chrome plated rollers
- Straight tooth / Saw tooth
- etc ...