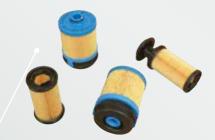

# **FUEL FILTERS**

It prevents particles or water contained in the diesel fuel from reaching the injection circuit. The filter extends its lifetime avoiding premature wear and overconsumption.