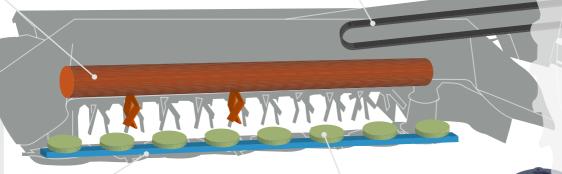

# **FORAGE HARVESTER**

From grass to maize harvest peacefully

### **FEEDING UNIT**

- Feed rollers (upper and lower)
- Standard scrapers and with Tungsten
- · Stainless steel bars
- etc ...