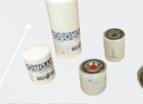

# **ENGINE OIL FILTERS**

It ensures the purity of the engine oil reducing friction. It filters the metallic particles, dust and residues emitted by the combustion in order to avoid fouling of the engine.