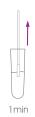

8. Read the test result in 15 minutes.

5. Leave the swab in the extraction tube for 1 minute. Remove the swab while squeezing the tip of the swab to extract the liquid from the swab.

6. Press the dropper tip tightly onto the tube and wait for 1 minute