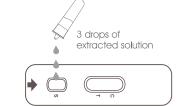

8. Read the test result in 15 minutes.

5. Leave the swab in the extraction tube for 1 minute. Remove the swab while squeezing the tip of the swab to extract the liquid from the swab.

6. Press the dropper tip tightly onto the tube and wait for 1 minute