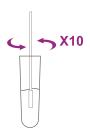

3.Gently rotate to remove the swab.

4.Put the swab specimen into the extraction tube pre-added with 6 drops of extraction buffer, rotate the swab about 10 times while pressing the swab head against the tube wall to release the antigen in the swab.