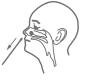

### Test Procedures

1.Remove the secretions on the surface of the anterior nasal cavity, keep the head slightly tilted.

2.Gently and slowly insert the swab through the nasal cavity (about 2-4cm). Rotate gently 5 times.