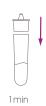

8. Read the test result in 15 minutes.

5. Leave the swab in the extraction tube for 1 minute. Remove the swab while squeezing the tip of the swab to extract the liquid from the swab.

6. Press the dropper tip tightly onto the tube and wait for 1 minute