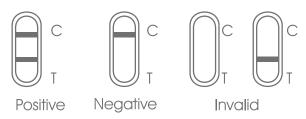

#### Result Interpretation

#### Negative:

If only the C band is present, the absence of any burgundy color in the T band indicates that no COVID-19 (SARS-CoV-2) antigen is detected in the specimen. The result is negative.

If the test result is negative:

#### COVID-19 Positive:

If the C and T band is present, the test indicates for the presence of COVID-19 (SARS-CoV-2) antigen in the specimen. The result is COVID-19 positive.

There is currently a suspicion of a COVID-19 infection.

#### Invalid:

Control line fails to appear. Insufficient specimen volume or incorrect procedural techniques are the most likely reasons for control line failure. Review the procedure and repeat the test with a new test cassette. If the problem persists, discontinue using the test kit immediately and contact your local distributor.